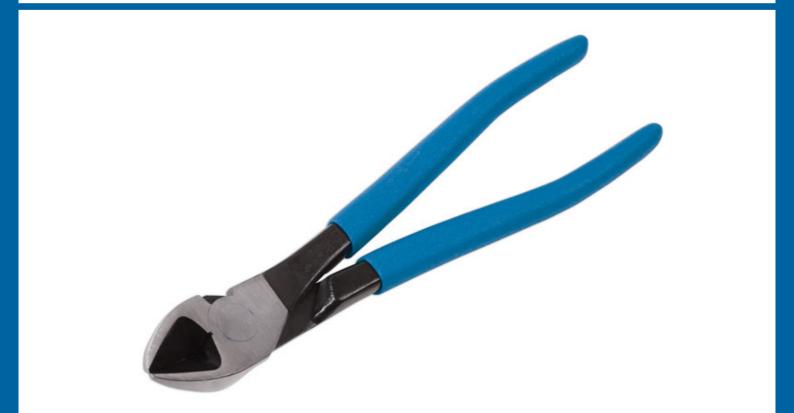

## Heavy Duty Side Cutter - 15°Head

Heavy duty side cutters with 15° angled head for improved access in tight areas. The cutters are 200mm long to provide plenty of leverage with rubber coated handles for comfort. A high-quality tool manufactured from chrome molybdenum for durability.

## **Additional Information**

- Head angle: 15°.
- · Length: 200mm.
- · Plastic dipped handles.
- · Heavy duty construction with hardened cutting edge.
- · Manufactured from chrome molybdenum.

http://lasertools.co.uk/product/7022